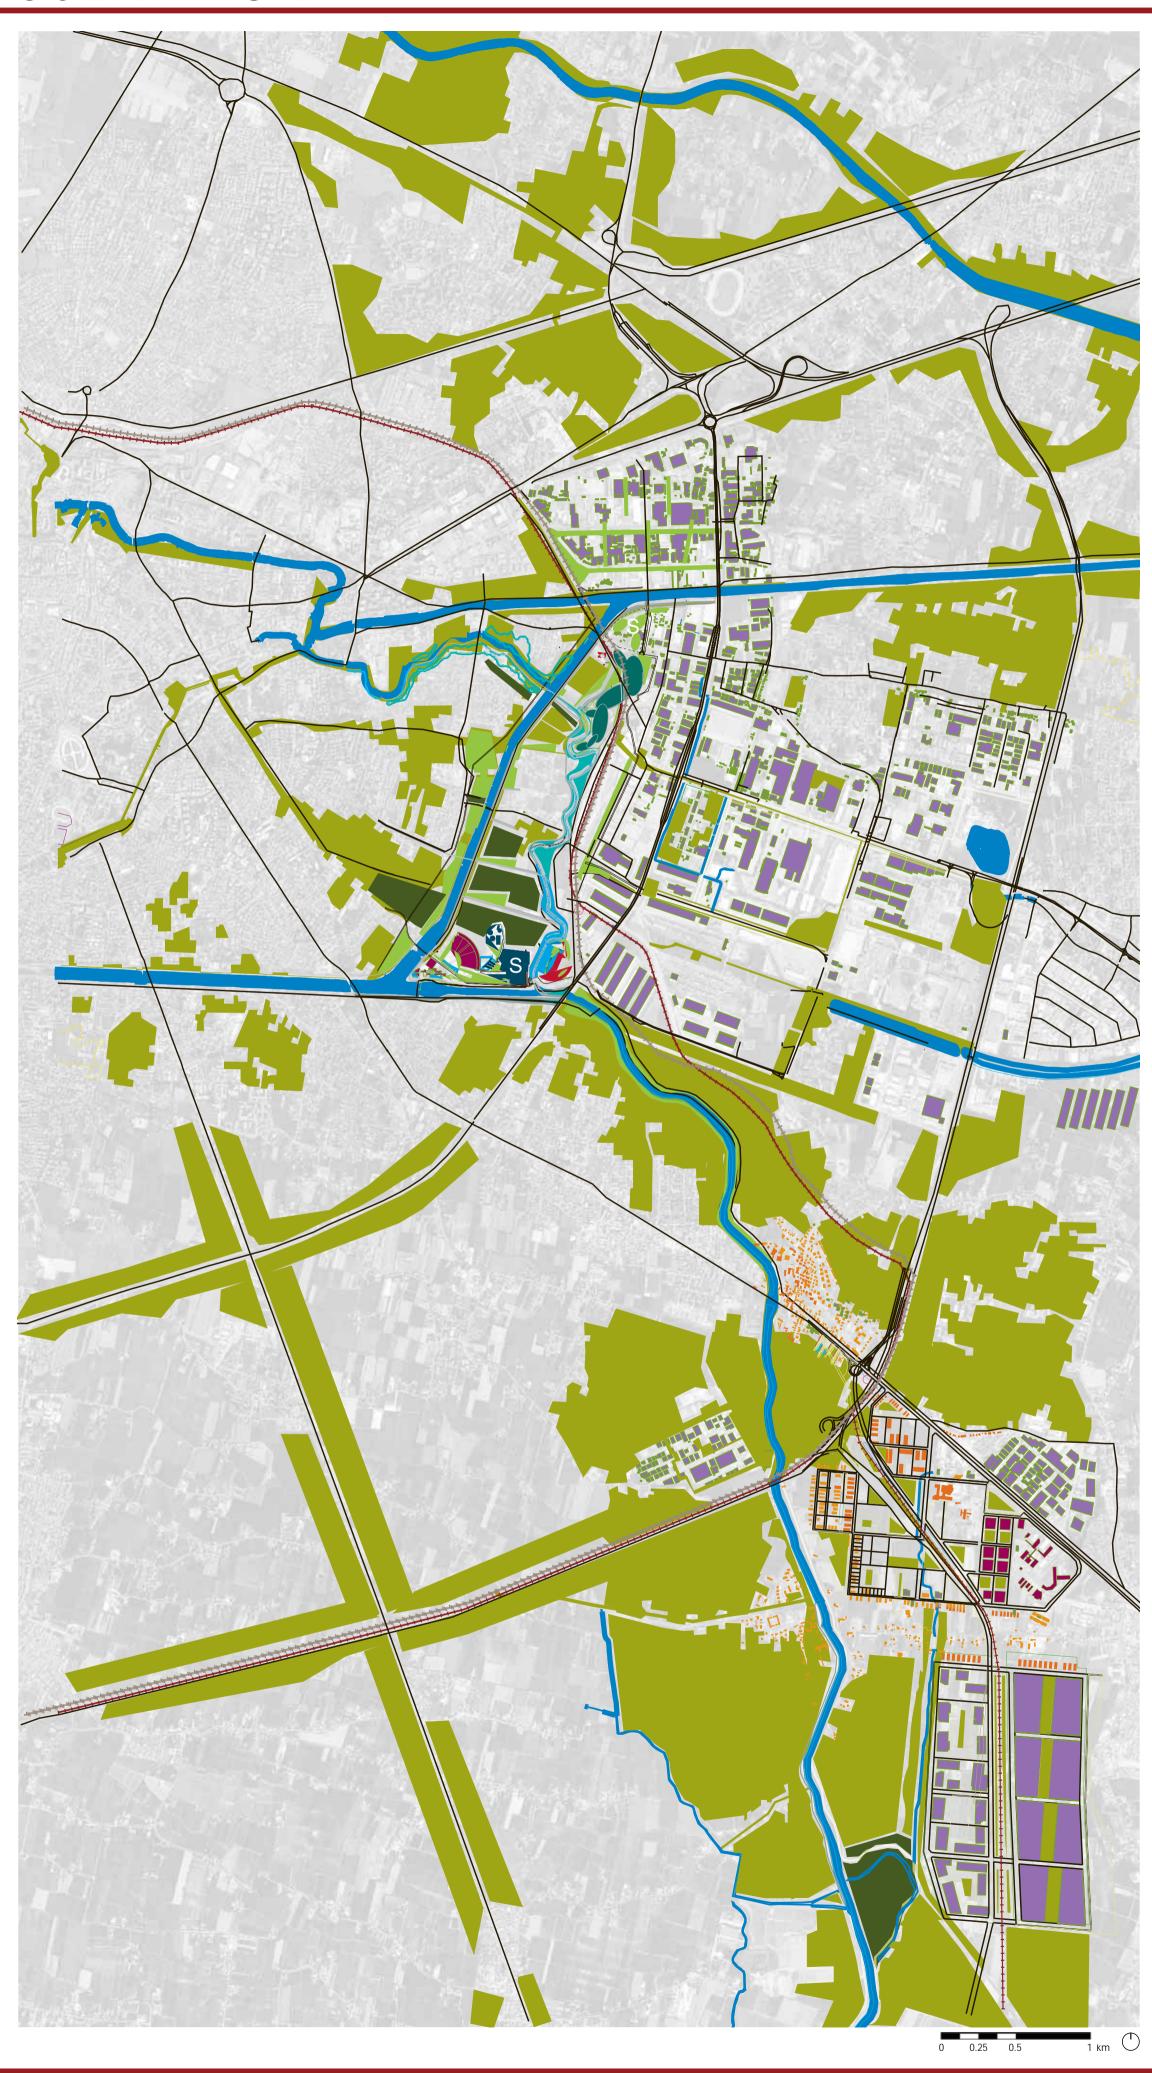

context plan

## In addition to offering improved water quality, recreational opportunities and an educational experience,

the constructed wetland system provides large new areas for flood control, and an enhanced habitat for native wildlife. The benefits spread beyond the system's boundaries too. The views from the park to ZIP, Padova, and southern region will be greatly improved, thus improving people's awareness of the park's presence.

Outside the Parco Roncajette, this plan provides even more benefits. The cleaned Roncajette continues south with a landscaped edge for bicycle and pedestrian traffic. The green spaces will continue beyond the boundaries of the park, expanding into green corridors along major road and rail routes. The proposed southern expansion of ZIP will be fully developed, providing economic opportunities for the municipalities around Padova. This expansion includes not only more industrial activity, but also residential, commercial, and mixed-use areas with ample green space spread throughout. In addition, a policy is implemented that protects the agricultural land adjacent to the major roads, and thereby preserves the historic visual character of the region.